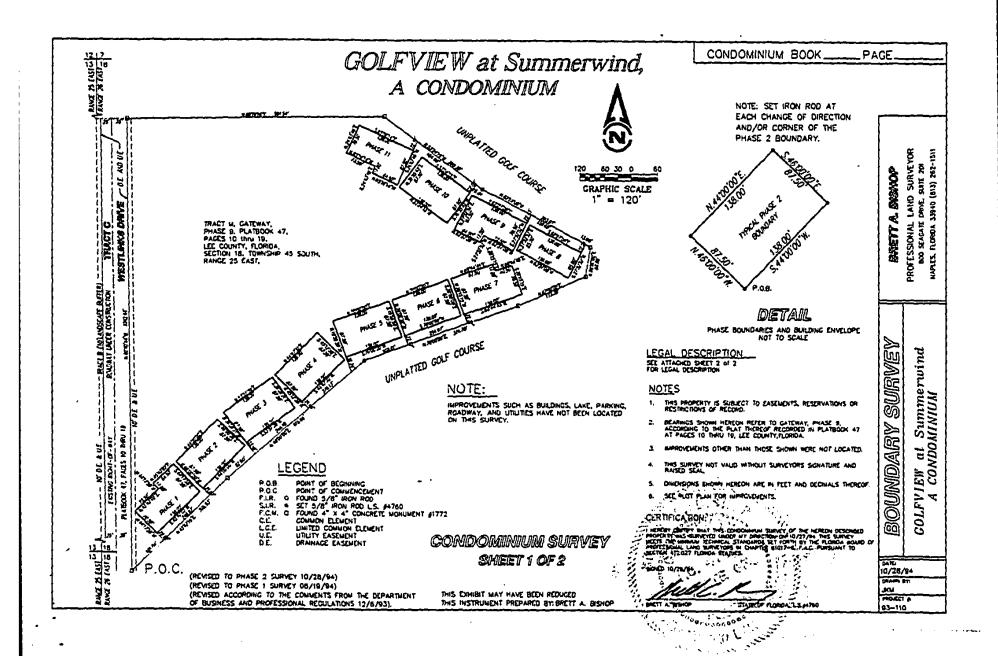

BRETT A. BISHOP
Professional Land Surveyor
9220 Bonita Beach Road
Suite 104
Bonita Springs, FL 33923
Tel, 813-947-6880

GOLFVIEW AT SUMMERWIND, A Condominium Phase 2 Building 2

A portion of Tract M, Gateway Phase 9, according to the Plat thereof recorded in Plat Book 47 at Pages 10 through 19 of the Public Records of Lee County, Florida being more particularly described as follows:

Commence at the Southwest corner of Tract M, Gateway, Phase 9, according to the Plat thereof recorded in Plat Book 47 at Pages 10 through 19 of the Public Records of Lee County, Florida;

thence run N 45°-42'-19E for a distance of 249.87 feet; thence run N 46°-00-00W for a distance of 21.82 feet to the Point of Beginning of the Parcel of land herein described; thence continue N 46°-00-00 W for a distance of 87.50 feet; thence run N 44°-00-00E for a distance of 138.00 feet; thence run S 46°-00-00 For a distance of 87.50 feet; thence run S 44°-00-00 W for a distance of 138.00 feet to the Point of Beginning, containing 0.277 acres, more or less.

Bearings hereon refer to Gateway, Phase 9, according to the plat thereof recorded in Plat Book 47, Pages 10 through 19 inclusive of the Public Records of Lee County, Florida.

This property is subject to easements, reservations or restrictions of record.

Brett A. Bisho

Professional Land Surveyor

State of Florida #4760

Date: <u>10/28/94</u>

Exhibit Sheet 2 of 2